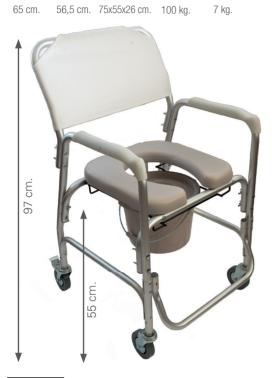

### 2171

Aluminium height adjustable foldable commode chair with wheels.

49 cm.