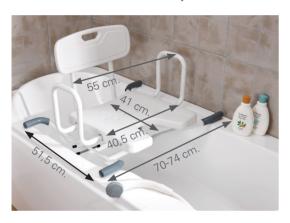

2175

Raised toilet seat with arms and lock.

21721

Soft raised toilet seat with lock.

2204

Adjustable toilet side safety rail. Width: 14-26 cm. Size: 62 cm length x 47 cm width x 22 cm height.

2275

Raised toilet seat with flip up armrests. Height adjustable up to 15 cm.