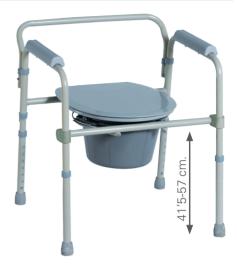

# **Commode chairs**

Daily aids often used by those who are unable to cover the distance to the bathroom due to mobility problems. They can also be placed directly on the toilet.

### 2170

Chromed steel height adjustable and foldable commode chair.

### 2171

Aluminium height adjustable foldable commode chair with wheels.

49 cm.