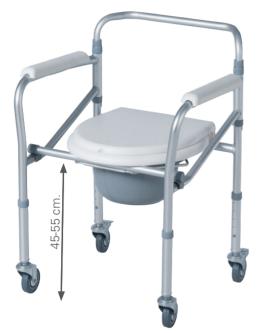

### 2171

Aluminium height adjustable foldable commode chair with wheels.

49 cm.