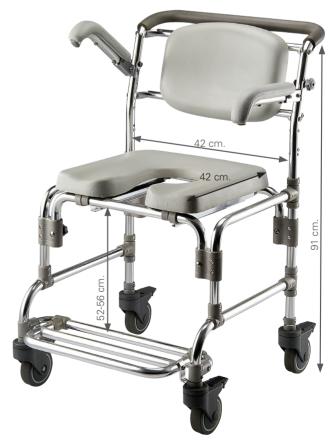

### 2208

Height adjustable commode chair with wheels, flip up armrests and footrest.

56 cm. 95x60x23 cm. 150 kg.

Aluminium commode chair with wheels and brakes on rear wheels.

Aluminium commode chair with wheels and brakes on

21691

rear wheels.

55 cm. 78x55x14 cm. 100 kg.