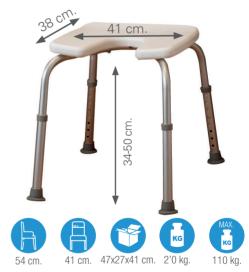

### 2196

Anodized aluminium height adjustable bath chair. Very light, with detachable armrests, backrest and draining holes.

53 cm. 64x12x40 cm 110 kg.

Anodized aluminium height adjustable bath stool. Very light, with detachable armrests, backrest and draining holes.