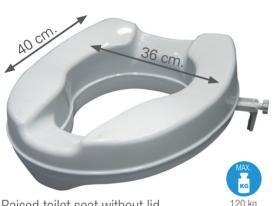

5 cm height. 10 cm height. 15 cm height.

These raised toilet seats adapt easily to any kind of toilet designs. They include locks for greater adjustment.

Raised toilet seat without lid.

227805

5 cm height.

227810

10 cm height. 15 cm height.

227815

227905

227910

227915

10 cm height. 15 cm height. 5 cm height.