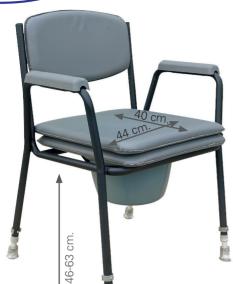

### 2170

Chromed steel height adjustable and foldable commode chair.

### 2171

Aluminium height adjustable foldable commode chair with wheels.

49 cm.