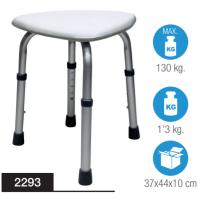

user to stay, get in and get out the bath without any efforts.















### 2296

Adjustable aluminium bath anti-slip seat. Seat size: 32x34.











## 2297

U shaped aluminium bath anti-slip seat.





17,5 cm. 44 cm. 73 cm.

### 2294

Aluminium height adjustable shower bench with draining holes and anti-slip rubbers.







110 kg.







Aluminium adjustable stool to be used either in the shower or bathtub.

### 22931

Aluminium corner adjustable shower stool.





39x42x13 cm



No tools required.



### 2203

Swivel bath chair with wheels.



### 2299

Aluminium stool with soft swivel seat. Height adjustable and suction rubbers.







39x42x13 cm





22951

Round stool with handles. Height adjustable: 35.5-50.5 cm. Seat diameter: 32cm. No tools needed.







34x48x7 cm



Aluminium corner shower stool. Height adjustable: 43-53 cm. Seat dimensions: 36x40 cm.

### 2201

Aluminium height adjustable swivel chair with flip-up armrests and padded backrest and seat. Seat with six positions. No tools needed.













52x35x43 cm.

# Shower technical aids





Bathroom aids for people with reduced mobility or disability can remain seated during the bath or



### 2190

Aluminium height adjustable bath chair with backrest.

### 2191

Aluminium height adjustable bath stool.









61x12x43 cm. 2'3 kg.







50 cm. 64x12x40 cm. 2'55 kg.

110 kg

2194

Aluminium height adjustable U shape bath stool.





Aluminium height adjustable U shape bath chair with backrest.









41 cm. 61x28x50 cm. 2'9 kg.





Epoxy painted steel foldable bath 21921 stool.



### 2