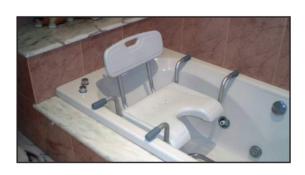

ctions.

### 2186

Swivel bath seat. Frame made of white epoxy coated steel.











### 21871

Aluminium swivel seat with adjustable width.









Quick assembly, no tools needed.



### 2183

Bath transfer board. Four fixing points, no tools needed. Measurements: 73x35 cm.













### 2282

Bath transfer board with swivel foam seat. Four fixing points. Quick assembly, no tools needed. It fist in baths from 43 to 68 cm. Size: 73x36cm. Seat diameter: 33cm.









Aluminium bath transfer bench, adjustable in height. Two legs are placed inside the bath, this way, allows the user to stay, get in and get out the bath without any efforts.















### 2296

Adjustable aluminium bath anti-slip seat. Seat size: 32x34.











## 2297

U shaped aluminium bath anti-slip seat.





17,5 cm. 44 cm. 73 cm.

### 2294

Aluminium height adjustable shower bench with draining holes and anti-slip rubbers.







110 kg.







Aluminium adjustable stool to be used either in the shower or bathtub.

### 22931

Aluminium corner adjustable shower stool.





39x42x13 cm



No tools required.



### 2203

Swivel bath chair with wheels.



### 2299

Aluminium stool with soft swivel seat. Height adjustable and suction rubbers.







39x42x13 cm





22951

Round stool with handles. Height adjustable: 35.5-50.5 cm. Seat diameter: 32cm. No tools needed.







34x48x7 cm



Aluminium corner shower stool. Height adjustable: 43-53 cm. Seat dimensions: 36x40 cm.

### 2201

Aluminium height adjustable swivel chair with flip-up armrests and padded backrest and seat. Seat with six pos