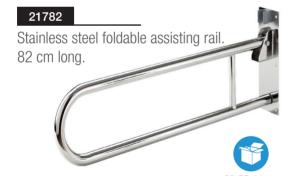

### 21781

Nickel chromed steel foldable assisting rail. 74 cm long.

### 76x30x11 cm