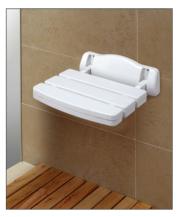

### 22981

Aluminium foldable bath chair with wheels, U shape ergonomic seat and flip up armrests and footrest. Wheels: 70 mm. Brakes on rear wheels.











60 cm. 107x51x25 cm. 90 kg.

6'0 kg.

# 21901

Deluxe aluminium shower chair with backrest and handles. Seat: 58x 36. Adjustable height. Max. Weight: 110 kg.









59 cm. 61x37x16 cm. 110 kg.





It is recommended that the installer values which screws to use when fixing the product. They will depend on the type of wall or the place where it is installed.

### 2188

Steel foldable wall mounted shower seat.









### 21881

Deluxe wall mounted shower seat with support legs. Height adjustable: 46-53 cm.









### 2185

Wall mounted U-shaped shower seat with support legs.





Deluxe wall mounted shower seat.

















### Rubber mats for bathtub and shower

Made to prevent possible falls in areas where there is a risk of slipping, providing safety to the user.

### 2400

Non-slip bath mat. 35x75 cm.



Non-slip bath mat. 40x104 cm.



# **Commode chairs**





Daily aids often used by those who are unable to cover the distance to the bathroom due to mobility problems. They can also be placed directly on the toilet.

### 2170

Chromed steel height adjustable and foldable commode chair.















### 2171

Aluminium height adjustable foldable commode chair with wheels.



49 cm.











### 21082

2108

Hi-Riser foldable aluminium walker with removable bucket.











50 cm. 64x11x75 cm. 110 kg.

### 2108

Hi-Riser foldable aluminium walker.

Accessory bucket to be used as









Height adj