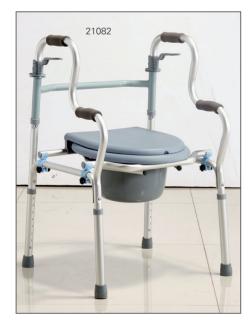

### 21082

2108

Hi-Riser foldable aluminium walker with removable bucket.

50 cm. 64x11x75 cm. 110 kg.

### 2108

Hi-Riser foldable aluminium walker.

Accessory bucket to be used as

Height adjustable commode chair. Steel frame. Upholstered and padded seat and backrest.

60x50x11 cm. 3 pieces