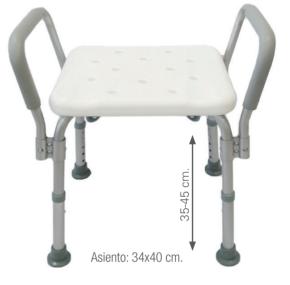

### 2190

Aluminium height adjustable bath chair with backrest.

### 2191

Aluminium height adjustable bath stool.

61x12x43 cm. 2'3 kg.

50 cm. 64x12x40 cm. 2'55 kg.

110 kg

2194

Aluminium height adjustable U shape bath stool.

Aluminium height adjustable U shape bath chair with backrest.