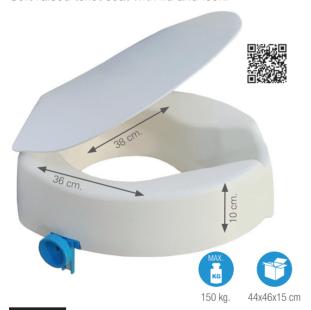

2175

Raised toilet seat with arms and lock.

21721

Soft raised toilet seat with lock.

2204

Adjustable toilet side safety rail. Width: 14-26 cm. Size: 62 cm length x 47 cm width x 22 cm height.

2275

Raised toilet seat with flip up armrests. Height adjustable up to 15 cm.

Soft touch raised toilet seat, without lid. 150 kg.

227610

227616

5 cm height. 10 cm height. 15 cm height.

Soft touch raised toilet seat with lid.

227705

227710

227715