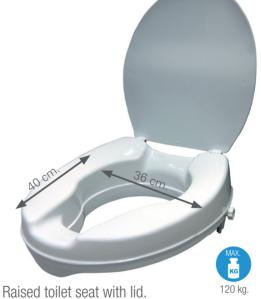

Soft touch raised toilet seat, without lid. 150 kg.

227610

227616

5 cm height. 10 cm height. 15 cm height.

Soft touch raised toilet seat with lid.

227705

227710

227715