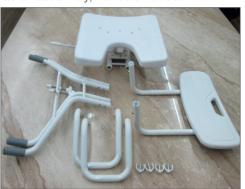

2175

Raised toilet seat with arms and lock.

21721

Soft raised toilet seat with lock.

2204

Adjustable toilet side safety rail. Width: 14-26 cm. Size: 62 cm length x 47 cm width x 22 cm height.

2275

Raised toilet seat with flip up armrests. Height adjustable up to 15 cm.