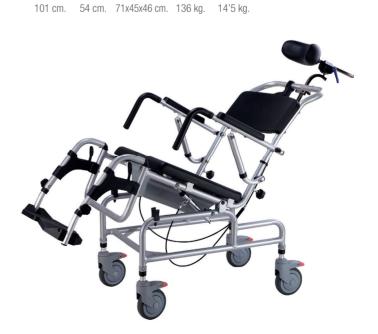

### 22061

Aluminium tilting commode chair with flip-up armrest, height-adjustable footrest and adjustable padded headrest. Includes bucket and 4 wheels of 127 mm with brakes.