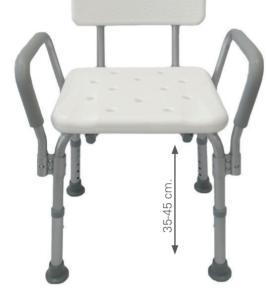

# 21901

Deluxe aluminium shower chair with backrest and handles. Seat: 58x 36. Adjustable height. Max. Weight: 110 kg.

59 cm. 61x37x16 cm. 110 kg.

It is recommended that the installer values which screws to use when fixing the product. They will depend on the type of wall or the place where it is installed.