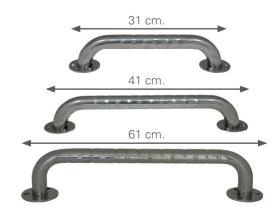

2193031

Diameter:32mm.

Corrugated and non-slip tube material: aluminium and ABS. Diameter: 32mm. Height: 6,7 cm.

Ocean grab bar 31 cm.

2196031 2196041 2196061 2196082

White steel grab bars.

31 cm stainless steel grab bar. 2198031

41 cm stainless steel grab bar. 2198041

2198061 61 cm stainless steel grab bar.

White steel angle bar.