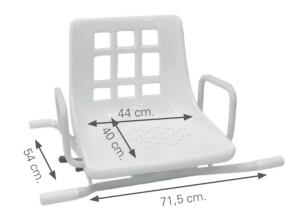

Corrugated and non-slip tube material: aluminium and ABS. Diameter: 32mm. Height: 6,7 cm.

Ocean grab bar 31 cm.



2196031 2196041 2196061 2196082

White steel grab bars.

31 cm stainless steel grab bar. 2198031

41 cm stainless steel grab bar. 2198041

2198061 61 cm stainless steel grab bar.







White steel angle bar.

# 2197025

Chromed Steel angle grab bar.



# Suction grab bar with safety indicator





### 2199040

40 cm corrugated plastic suction grab bar.



# 2199030

30 cm corrugated plastic suction grab bar.













# Bath technical aids



Bath aids to remain seated during bathing or showering. They facilitate people with disabilities or reduced mobility to perform these cleaning functions.

### 2186

Swivel bath seat. Frame made of white epoxy coated steel.











### 21871

Aluminium swivel seat with adjustable width.









Quick assembly, no tools needed.



### 2183

Bath transfer board. Four fixing points, no tools needed. Measurements: 73x35 cm.













### 2282

Bath transfer board with swivel foam seat. Four fixing points. Quick assembly, no tools needed. It fist in baths from 43 to 68 cm. Size: 73x36cm. Seat diameter: 33cm.









Aluminium bath transfer bench, adjustable in height. Two legs are placed inside the bath, this way, allows the user to stay, get in and get out the bath without any efforts.















### 2296

Adjustable aluminium bath anti-slip seat. Seat size: 32x34.











## 2297

U shaped aluminium bath anti-slip seat.





17,5 cm. 44 cm. 73 cm.

### 2294

Aluminium height adjustable shower bench with dr