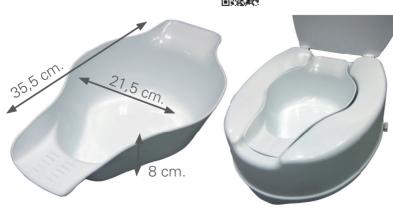

### 2282

Bath transfer board with swivel foam seat. Four fixing points. Quick assembly, no tools needed. It fist in baths from 43 to 68 cm. Size: 73x36cm. Seat diameter: 33cm.

Aluminium bath transfer bench, adjustable in height. Two legs are placed inside the bath, this way, allows the user to stay, get in and get out the bath without any efforts.