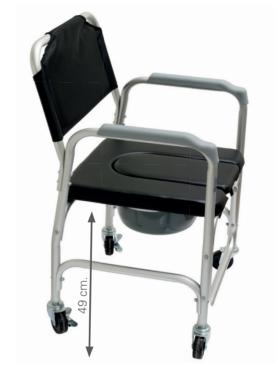

### 2171

Aluminium height adjustable foldable commode chair with wheels.

49 cm.