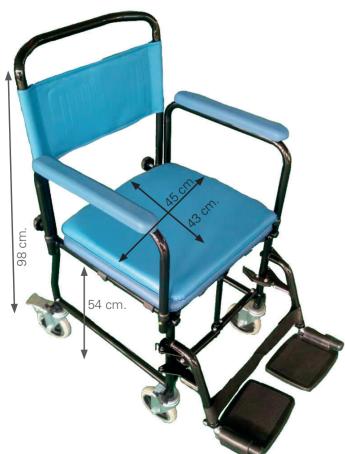

### 2208

Height adjustable commode chair with wheels, flip up armrests and footrest.

56 cm. 95x60x23 cm. 150 kg.

Aluminium commode chair with wheels and brakes on rear wheels.

Aluminium commode chair with wheels and brakes on

21691

rear wheels.

55 cm. 78x55x14 cm. 100 kg.