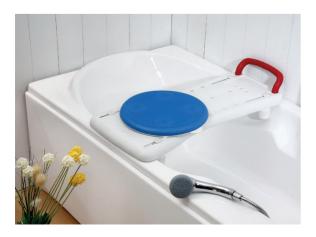

### 2183

Bath transfer board. Four fixing points, no tools needed. Measurements: 73x35 cm.

### 2282

Bath transfer board with swivel foam seat. Four fixing points. Quick assembly, no tools needed. It fist in baths from 43 to 68 cm. Size: 73x36cm. Seat diameter: 33cm.

Aluminium bath transfer bench, adjustable in height. Two legs are placed inside the bath, this way, allows the user to stay, get in and get out the bath without any efforts.