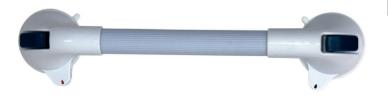

### **Bathroom Grab Rails**

Support products designed to improve user safety and help with mobility in a variety of tasks in the bathroom and around the home.

2179

Foldable steel grab rail with height

15,5 cm

### 2178

Steel foldable grab rail, white epoxy coated.

### 21781

Nickel chromed steel foldable assisting rail. 74 cm long.