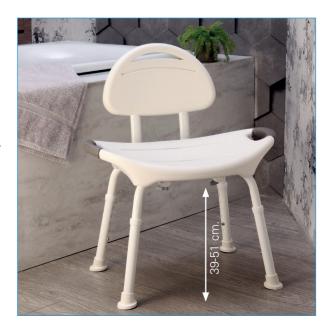

# 21901

Deluxe aluminium shower chair with backrest and handles. Seat: 58x 36. Adjustable height. Max. Weight: 110 kg.

59 cm. 61x37x16 cm. 110 kg.

It is recommended that the installer values which screws to use when fixing the product. They will depend on the type of wall or the place where it is installed.