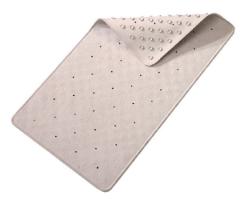

### Rubber mats for bathtub and shower

Made to prevent possible falls in areas where there is a risk of slipping, providing safety to the user.

### 2400

Non-slip bath mat. 35x75 cm.

Non-slip bath mat. 40x104 cm.