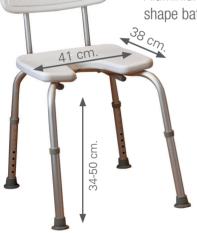

### 2190

Aluminium height adjustable bath chair with backrest.

### 2191

Aluminium height adjustable bath stool.

61x12x43 cm. 2'3 kg.

50 cm. 64x12x40 cm. 2'55 kg.

110 kg

2194

Aluminium height adjustable U shape bath stool.

Aluminium height adjustable U shape bath chair with backrest.