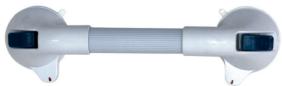

### **Bathroom Grab Rails**

Support products designed to improve user safety and help with mobility in a variety of tasks in the bathroom and around the home.

2179

Foldable steel grab rail with height

15,5 cm

### 2178

Steel foldable grab rail, white epoxy coated.

### 21781

Nickel chromed steel foldable assisting rail. 74 cm long.