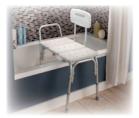

### 2282

Bath transfer board with swivel foam seat. Four fixing points. Quick assembly, no tools needed. It fist in baths from 43 to 68 cm. Size: 73x36cm. Seat diameter: 33cm.

Aluminium bath transfer bench, adjustable in height. Two legs are placed inside the bath, this way, allows the user to stay, get in and get out the bath without any efforts.