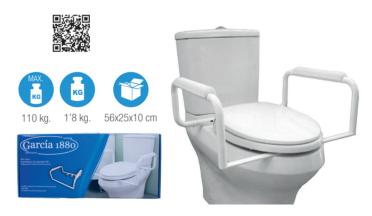

2175

Raised toilet seat with arms and lock.

21721

Soft raised toilet seat with lock.

2204

Adjustable toilet side safety rail. Width: 14-26 cm. Size: 62 cm length x 47 cm width x 22 cm height.

2275

Raised toilet seat with flip up armrests. Height adjustable up to 15 cm.