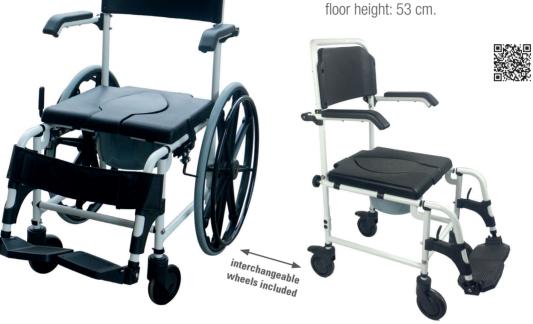

### 22061

Aluminium tilting commode chair with flip-up armrest, height-adjustable footrest and adjustable padded headrest. Includes bucket and 4 wheels of 127 mm with brakes.