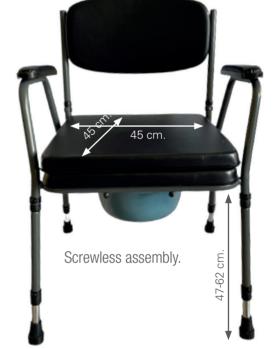

### 2212

Height adjustable commode chair. Steel frame. Upholstered and padded seat and backrest. Detachable frame. Easy assembly, no tools needed.

52 cm.

58 cm. 60x33x49 cm.

Commode chair with wheels and detachable footrest. Frame made of steel. Padded seat. Rear wheels with brakes.