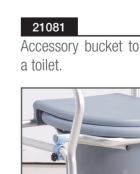

### 2108

Hi-Riser foldable aluminium walker.

Accessory bucket to be used as

Height adjustable commode chair. Steel frame. Upholstered and padded seat and backrest.

60x50x11 cm. 3 pieces