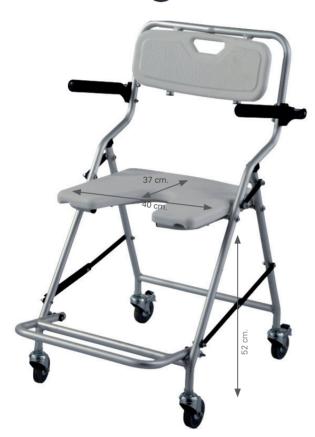

### 2212

Height adjustable commode chair. Steel frame. Upholstered and padded seat and backrest. Detachable frame. Easy assembly, no tools needed.

52 cm.

58 cm. 60x33x49 cm.

Commode chair with wheels and detachable footrest. Frame made of steel. Padded seat. Rear wheels with brakes.

55 cm. 45x53x32 cm. 135 kg.

Commode chair with wheels. Detachable footrest and flip up armrests. Frame made of steel. Padded seat. Rear wheels with brakes.

56 cm. 35x56x57 cm. 100 kg.

12 kg.