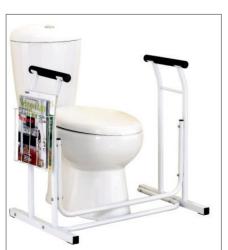

# 2198015

Stainless steel assisting rail, with double U shape. 80 cm long.

16x116x13 cm

Portable handrail with magazine rack. Width: 78cm; height: 67,

5 cm; depth: 48, 5 cm.

It is recommended that the installer values the screws to use when fixing depending on the type of wall or the place where it is installed.