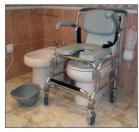

# **Shower commode chairs**

Daily aids often used by those who are unable to cover the distance to the bathroom due to mobility problems. They can also be placed directly on the toilet.

### 2208

Height adjustable commode chair with wheels, flip up armrests and footrest.

56 cm. 95x60x23 cm. 150 kg.

Aluminium commode chair with wheels and brakes on rear wheels.

Aluminium commode chair with wheels and brakes on