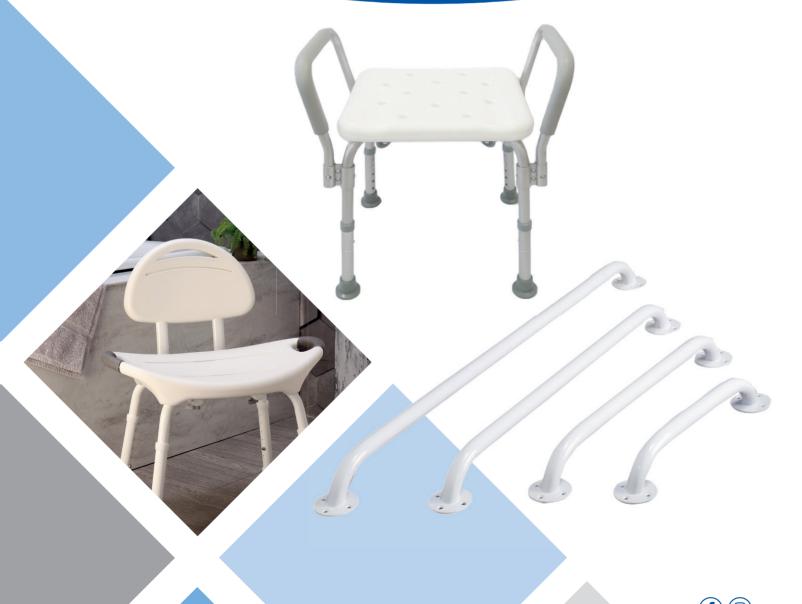

### **Bathroom Grab Rails**

Support products designed to improve user safety and help with mobility in a variety of tasks in the bathroom and around the home.

2179

Foldable steel grab rail with height

15,5 cm

# Bath technical aids

Bath aids to remain seated during bathing or showering. They facilitate people with disabilities or reduced mobility to perform these cleaning functions.