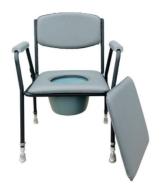

### 2108

Hi-Riser foldable aluminium walker.

Accessory bucket to be used as

Height adjustable commode chair. Steel frame. Upholstered and padded seat and backrest.

60x50x11 cm. 3 pieces

### 2212

Height adjustable commode chair. Steel frame. Upholstered and padded seat and backrest. Detachable frame. Easy assembly, no tools needed.

52 cm.

58 cm. 60x33x49 cm.

Commode chair with wheels and detachable footrest. Frame made of steel. Padded seat. Rear wheels with brakes.