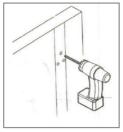

adjustable leg support.

74 cm.

It is recommended that the installer values the screws to use when fixing depending on the type of wall or the place where it is installed.

# 2198015

Stainless steel assisting rail, with double U shape. 80 cm long.

16x116x13 cm

Portable handrail with magazine rack. Width: 78cm; height: 67,

5 cm; depth: 48, 5 cm.

It is recommended that the installer values the screws to use when fixing depending on the type of wall or the place where it is installed.