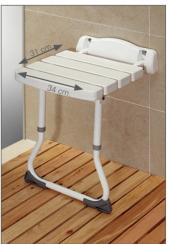

ith soft touch seat.









Aluminium foldable height adjustable bath chair.









52 cm. 52x78x21 cm 110 kg.



### 22981

Aluminium foldable bath chair with wheels, U shape ergonomic seat and flip up armrests and footrest. Wheels: 70 mm. Brakes on rear wheels.











60 cm. 107x51x25 cm. 90 kg.

6'0 kg.

# 21901

Deluxe aluminium shower chair with backrest and handles. Seat: 58x 36. Adjustable height. Max. Weight: 110 kg.









59 cm. 61x37x16 cm. 110 kg.





It is recommended that the installer values which screws to use when fixing the product. They will depend on the type of wall or the place where it is installed.

### 2188

Steel foldable wall mounted shower seat.









### 21881

Deluxe wall mounted shower seat with support legs. Height adjustable: 46-53 cm.









### 2185

Wall mounted U-shaped shower seat with support legs.





Deluxe wall mounted shower seat.

















### Rubber mats for bathtub and shower

Made to prevent possible falls in areas where there is a risk of slipping, providing safety to the user.

### 2400

Non-slip bath mat. 35x75 cm.



Non-slip bath mat. 40x104 cm.



# **Commode chairs**





Daily aids often used by those who are unable to cover the distance to the bathroom due to mobility problems. They can also be placed directly on the toilet.

### 2170

Chromed steel height adjustable and foldable commode chair.















### 2171

Aluminium height adjustable foldable commode chair with wheels.



49 cm.











### 21082

2108

Hi-Riser foldable aluminium walker with removable bucket.











50 cm. 6