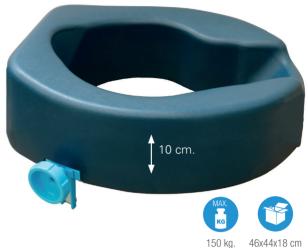

Soft touch raised toilet seat, without lid. 150 kg.

227610

227616

5 cm height. 10 cm height. 15 cm height.

Soft touch raised toilet seat with lid.

227705

227710

227715

5 cm height. 10 cm height. 15 cm height.

These raised toilet seats adapt easily to any kind of toilet designs. They include locks for greater adjustment.

Raised toilet seat without lid.

227805

5 cm height.