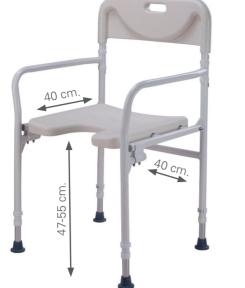

### 2170

Chromed steel height adjustable and foldable commode chair.

### 2171

Aluminium height adjustable foldable commode chair with wheels.

49 cm.