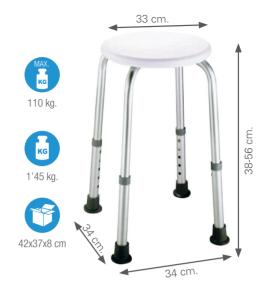

### 2294

Aluminium height adjustable shower bench with draining holes and anti-slip rubbers.

110 kg.

Aluminium adjustable stool to be used either in the shower or bathtub.

### 22931

Aluminium corner adjustable shower stool.

39x42x13 cm

No tools required.