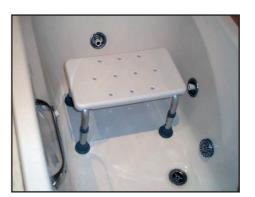

### 2294

Aluminium height adjustable shower bench with draining holes and anti-slip rubbers.

110 kg.

Aluminium adjustable stool to be used either in the shower or bathtub.