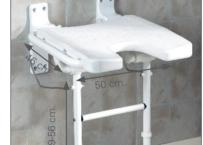

### 2185

Wall mounted U-shaped shower seat with support legs.

Deluxe wall mounted shower seat.