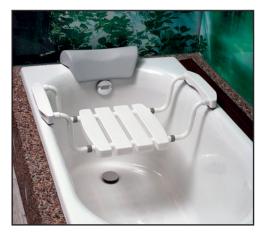

es or reduced mobility to perform these cleaning functions.

### 2186

Swivel bath seat. Frame made of white epoxy coated steel.











### 21871

Aluminium swivel seat with adjustable width.









Quick assembly, no tools needed.



### 2183

Bath transfer board. Four fixing points, no tools needed. Measurements: 73x35 cm.













### 2282

Bath transfer board with swivel foam seat. Four fixing points. Quick assembly, no tools needed. It fist in baths from 43 to 68 cm. Size: 73x36cm. Seat diameter: 33cm.









Aluminium bath transfer bench, adjustable in height. Two legs are placed inside the bath, this way, allows the user to stay, get in and get out the bath without any efforts.















### 2296

Adjustable aluminium bath anti-slip seat. Seat size: 32x34.











## 2297

U shaped aluminium bath anti-slip seat.





17,5 cm. 44 cm. 73 cm.

### 2294

Aluminium height adjustable shower bench with draining holes and anti-slip rubbers.







110 kg.







Aluminium adjustable stool to be used either in the shower or bathtub.

### 22931

Aluminium corner adjustable shower stool.





39x42x13 cm



No tools required.



### 2203

Swivel bath chair with wheels.



### 2299

Aluminium stool with soft swivel seat. Height adjustable and suction rubbers.







39x42x13 cm





22951

Round stool with handles. Height adjustable: 35.5-50.5 cm. Seat diameter: 32cm. No tools needed.







34x48x7 cm



Aluminium corner shower stool. Height adjustable: 43-53 cm. Seat dimensions: 36x40 cm.

### 2201

Aluminium height adjustable swivel chair with flip-up armr