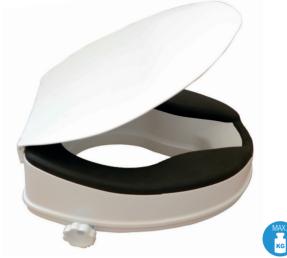

Soft touch raised toilet seat, without lid. 150 kg.

227610

227616

5 cm height. 10 cm height. 15 cm height.

Soft touch raised toilet seat with lid.

227705

227710

227715

5 cm height. 10 cm height. 15 cm height.

These raised toilet seats adapt easily to any kind of toilet designs. They include locks for greater adjustment.

Raised toilet seat without lid.

227805

5 cm height.