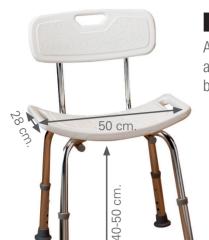

### 2183

Bath transfer board. Four fixing points, no tools needed. Measurements: 73x35 cm.

### 2282

Bath transfer board with swivel foam seat. Four fixing points. Quick assembly, no tools needed. It fist in baths from 43 to 68 cm. Size: 73x36cm. Seat diameter: 33cm.

Aluminium bath transfer bench, adjustable in height. Two legs are placed inside the bath, this way, allows the user to stay, get in and get out the bath without any efforts.