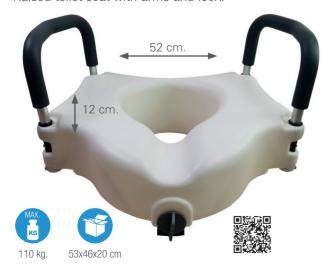

2175

Raised toilet seat with arms and lock.

21721

Soft raised toilet seat with lock.

2204

Adjustable toilet side safety rail. Width: 14-26 cm. Size: 62 cm length x 47 cm width x 22 cm height.

2275

Raised toilet seat with flip up armrests. Height adjustable up to 15 cm.