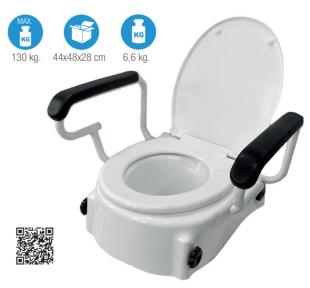

2175

Raised toilet seat with arms and lock.

21721

Soft raised toilet seat with lock.

2204

Adjustable toilet side safety rail. Width: 14-26 cm. Size: 62 cm length x 47 cm width x 22 cm height.

2275

Raised toilet seat with flip up armrests. Height adjustable up to 15 cm.