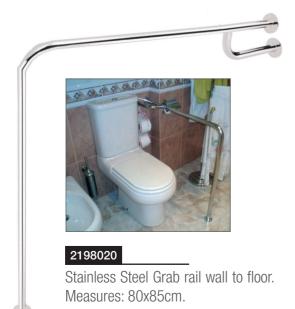

# 2198015

Stainless steel assisting rail, with double U shape. 80 cm long.

16x116x13 cm

Portable handrail with magazine rack. Width: 78cm; height: 67,

5 cm; depth: 48, 5 cm.

It is recommended that the installer values the screws to use when fixing depending on the type of wall or the place where it is installed.