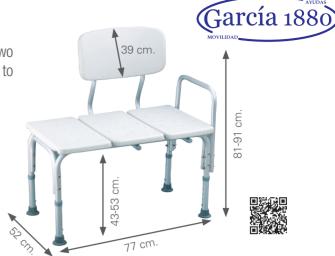

### 2282

Bath transfer board with swivel foam seat. Four fixing points. Quick assembly, no tools needed. It fist in baths from 43 to 68 cm. Size: 73x36cm. Seat diameter: 33cm.

Aluminium bath transfer bench, adjustable in height. Two legs are placed inside the bath, this way, allows the user to stay, get in and get out the bath without any efforts.