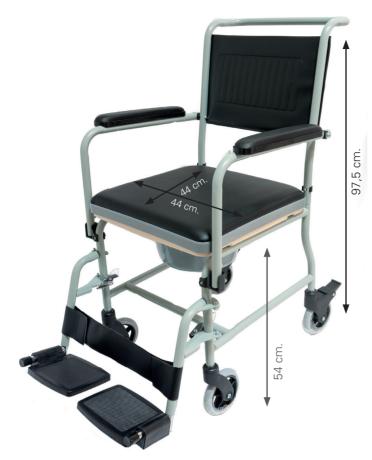

### 22091

Aluminium commode chair with wheels and foldable footrest. Brakes on front and rear wheels.

cm. 97 70 cm. Depth with footrest 69 cm.