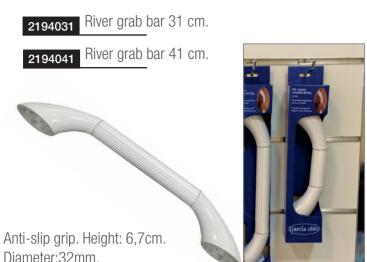

2193031

Diameter:32mm.

Corrugated and non-slip tube material: aluminium and ABS. Diameter: 32mm. Height: 6,7 cm.

Ocean grab bar 31 cm.

2196031 2196041 2196061 2196082

White steel grab bars.

31 cm stainless steel grab bar. 2198031