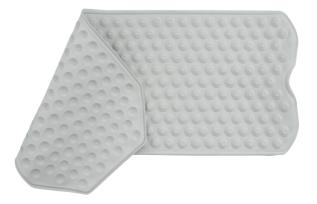

### Rubber mats for bathtub and shower

Made to prevent possible falls in areas where there is a risk of slipping, providing safety to the user.

### 2400

Non-slip bath mat. 35x75 cm.

Non-slip bath mat. 40x104 cm.