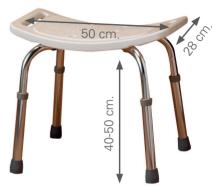

### 2191

Aluminium height adjustable bath stool.

61x12x43 cm. 2'3 kg.

50 cm. 64x12x40 cm. 2'55 kg.

110 kg

2194

Aluminium height adjustable U shape bath stool.

Aluminium height adjustable U shape bath chair with backrest.