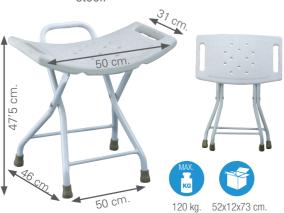

### 2294

Aluminium height adjustable shower bench with draining holes and anti-slip rubbers.

110 kg.

Aluminium adjustable stool to be used either in the shower or bathtub.

### 22931

Aluminium corner adjustable shower stool.

39x42x13 cm

No tools required.