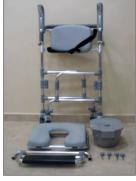

### 2208

Height adjustable commode chair with wheels, flip up armrests and footrest.

56 cm. 95x60x23 cm. 150 kg.

Aluminium commode chair with wheels and brakes on rear wheels.

Aluminium commode chair with wheels and brakes on

21691

rear wheels.

55 cm. 78x55x14 cm. 100 kg.