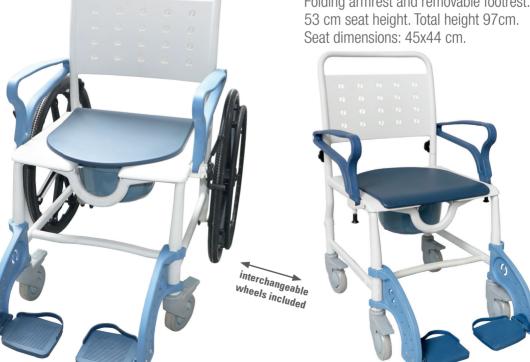

### 2234

Aluminium frame with PU backrest.

Quick release system for the rear wheels.

120 mm front wheels and 600 mm rear wheels. It also comes with 120 mm rear replaceable wheels.

Flip-up armrest. Adjustable and detachable footrests. Seat width-depth: 45.5x41 cm. Total height: 104 cm. Seat-

22341

GRP structure (reinforced nylon with glass fibre). Bucket included but can be used directly on the WC. Quick release system for the rear wheels. 120mm front wheels and 600mm rear wheels.

It also comes with 120 mm rear replaceable wheels. Folding armrest and removable footrest.