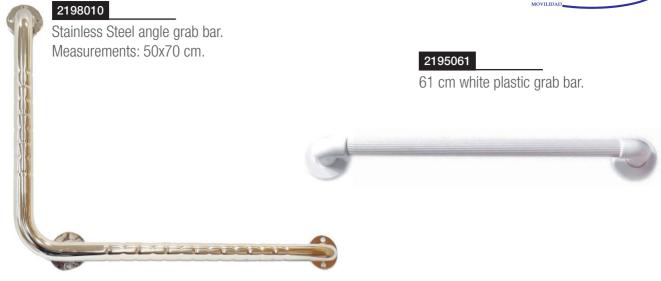

# 2198015

Stainless steel assisting rail, with double U shape. 80 cm long.

16x116x13 cm

Portable handrail with magazine rack. Width: 78cm; height: 67,

5 cm; depth: 48, 5 cm.

It is recommended that the installer values the screws to use when fixing depending on the type of wall or the place where it is installed.