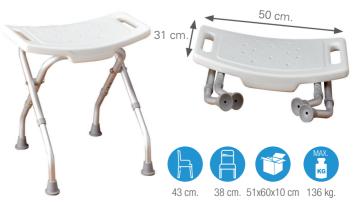

### 2294

Aluminium height adjustable shower bench with draining holes and anti-slip rubbers.

110 kg.

Aluminium adjustable stool to be used either in the shower or bathtub.

### 22931

Aluminium corner adjustable shower stool.

39x42x13 cm

No tools required.