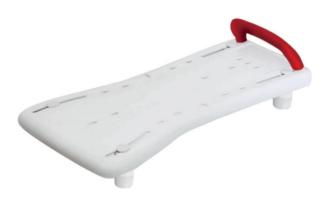

### **Bathroom Grab Rails**

Support products designed to improve user safety and help with mobility in a variety of tasks in the bathroom and around the home.

2179

Foldable steel grab rail with height

15,5 cm