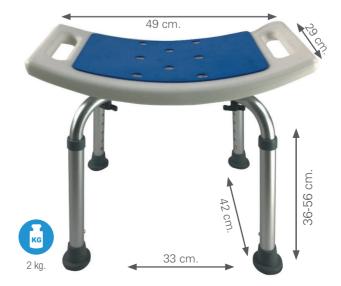

### 2191

Aluminium height adjustable bath stool.

61x12x43 cm. 2'3 kg.

50 cm. 64x12x40 cm. 2'55 kg.

110 kg

2194

Aluminium height adjustable U shape bath stool.

Aluminium height adjustable U shape bath chair with backrest.

41 cm. 61x28x50 cm. 2'9 kg.

Epoxy painted steel foldable bath 21921 stool.

### 2192

Aluminium foldable bath stool. Height adjustable.