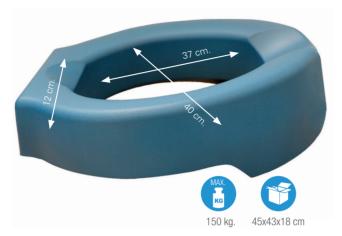

# **Raised toilet seats**

Toileting and daily hygiene support aids which allow you to create an accessible bathroom.

2172

Soft raised toilet seat. Inner dimensions 21x27.

2173

Soft raised toilet seat with lid and lock.

2175

Raised toilet seat with arms and lock.

21721

Soft raised toilet seat with lock.

2204

Adjustable toilet side safety rail. Width: 14-26 cm. Size: 62 cm length x 47 cm width x 22 cm height.

2275

Raised toilet seat with flip up armrests. Height adjustable up to 15 cm.