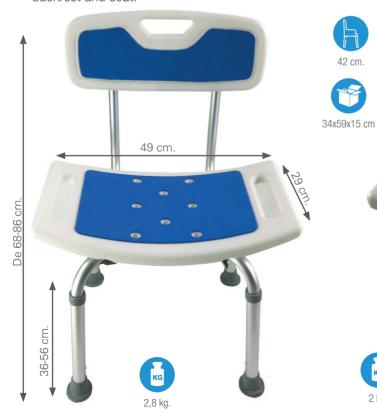

### 2196

Anodized aluminium height adjustable bath chair. Very light, with detachable armrests, backrest and draining holes.

53 cm. 64x12x40 cm 110 kg.

Anodized aluminium height adjustable bath stool. Very light, with detachable armrests, backrest and draining holes.

2,3 kg.

2290

Height adjustable bath chair with soft touch backrest and seat.

100 kg.

2291

Height adjustable bath stool with soft touch seat.

Aluminium foldable height adjustable bath chair.

52 cm. 52x78x21 cm 110 kg.