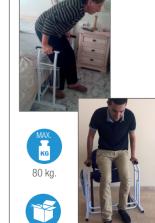

### 21082

2108

Hi-Riser foldable aluminium walker with removable bucket.

50 cm. 64x11x75 cm. 110 kg.

### 2108

Hi-Riser foldable aluminium walker.

Accessory bucket to be used as

Height adjustable commode chair. Steel frame. Upholstered and padded seat and backrest.

60x50x11 cm. 3 pieces