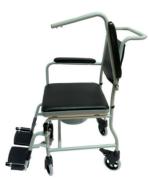

### 2212

Height adjustable commode chair. Steel frame. Upholstered and padded seat and backrest. Detachable frame. Easy assembly, no tools needed.

52 cm.

58 cm. 60x33x49 cm.

Commode chair with wheels and detachable footrest. Frame made of steel. Padded seat. Rear wheels with brakes.

55 cm. 45x53x32 cm. 135 kg.

Commode chair with wheels. Detachable footrest and flip up armrests. Frame made of steel. Padded seat. Rear wheels with brakes.

56 cm. 35x56x57 cm. 100 kg.

12 kg.