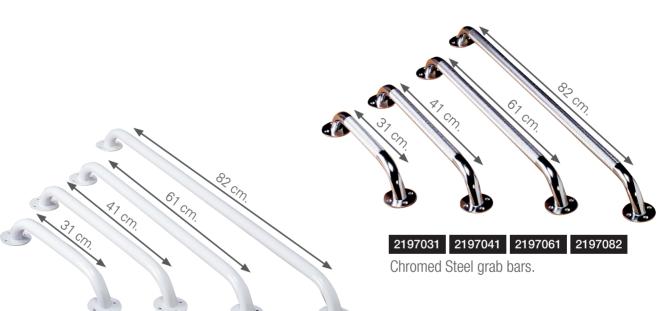

2193031

Diameter:32mm.

Corrugated and non-slip tube material: aluminium and ABS. Diameter: 32mm. Height: 6,7 cm.

Ocean grab bar 31 cm.

2196031 2196041 2196061 2196082

White steel grab bars.

31 cm stainless steel grab bar. 2198031

41 cm stainless steel grab bar. 2198041

2198061 61 cm stainless steel grab bar.

White steel angle bar.