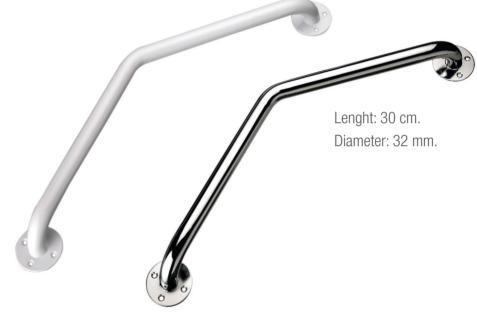

2193031

Diameter:32mm.

Corrugated and non-slip tube material: aluminium and ABS. Diameter: 32mm. Height: 6,7 cm.

Ocean grab bar 31 cm.

2196031 2196041 2196061 2196082

White steel grab bars.

31 cm stainless steel grab bar. 2198031

# 2197025

Chromed Steel angle grab bar.