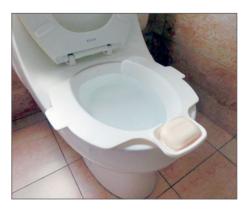

1

Soft raised toilet seat with lock.



2204

Adjustable toilet side safety rail. Width: 14-26 cm. Size: 62 cm length x 47 cm width x 22 cm height.



2275

Raised toilet seat with flip up armrests. Height adjustable up to 15 cm.







Soft touch raised toilet seat, without lid. 150 kg.

227610

227616

5 cm height. 10 cm height. 15 cm height.



Soft touch raised toilet seat with lid.

227705

227710

227715

5 cm height. 10 cm height. 15 cm height.

These raised toilet seats adapt easily to any kind of toilet designs. They include locks for greater adjustment.



Raised toilet seat without lid.

227805

5 cm height.

227810

10 cm height. 15 cm height.

227815



227905

227910

227915

10 cm height. 15 cm height. 5 cm height.





### 22801

Portable bidet for WC. 41 x 37 x 12 cm.





### **Bathroom Grab Rails**





Support products designed to improve user safety and help with mobility in a variety of tasks in the bathroom and around the home.

2179

Foldable steel grab rail with height

15,5 cm

adjustable leg support.

74 cm.

It is recommended that the installer values the screws to use when fixing depending on the type of wall or the place where it is installed.

### 2178

Steel foldable grab rail, white epoxy coated.



### 21781

Nickel chromed steel foldable assisting rail. 74 cm long.



### 76x30x11 cm



# 2198015

Stainless steel assisting rail, with double U shape. 80 cm long.



16x116x13 cm

Portable handrail with magazine rack. Width: 78cm; height: 67,







5 cm; depth: 48, 5 cm.





It is recommended that the installer values the screws to use whe