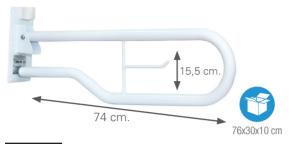

### **Bathroom Grab Rails**

Support products designed to improve user safety and help with mobility in a variety of tasks in the bathroom and around the home.

2179

Foldable steel grab rail with height

15,5 cm

adjustable leg support.

74 cm.

It is recommended that the installer values the screws to use when fixing depending on the type of wall or the place where it is installed.