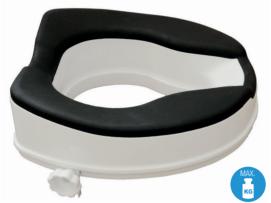

Soft touch raised toilet seat, without lid. 150 kg.

227610

227616

5 cm height. 10 cm height. 15 cm height.

Soft touch raised toilet seat with lid.

227705

227710

227715

5 cm height. 10 cm height. 15 cm height.

These raised toilet seats adapt easily to any kind of toilet designs. They include locks for greater adjustment.

Raised toilet seat without lid.

227805

5 cm height.