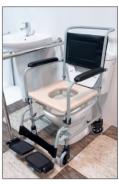

### 2208

Height adjustable commode chair with wheels, flip up armrests and footrest.

56 cm. 95x60x23 cm. 150 kg.

Aluminium commode chair with wheels and brakes on rear wheels.

Aluminium commode chair with wheels and brakes on

21691

rear wheels.

55 cm. 78x55x14 cm. 100 kg.