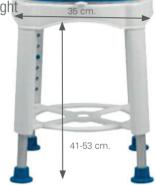

### 2191

Aluminium height adjustable bath stool.

61x12x43 cm. 2'3 kg.

50 cm. 64x12x40 cm. 2'55 kg.

110 kg

2194

Aluminium height adjustable U shape bath stool.

Aluminium height adjustable U shape bath chair with backrest.

41 cm. 61x28x50 cm. 2'9 kg.

Epoxy painted steel foldable bath 21921 stool.