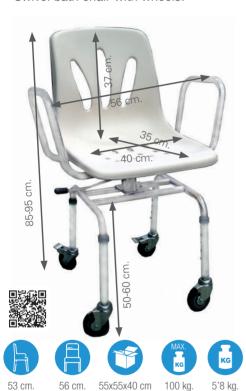

ixing points. Quick assembly, no tools needed. It fist in baths from 43 to 68 cm. Size: 73x36cm. Seat diameter: 33cm.









Aluminium bath transfer bench, adjustable in height. Two legs are placed inside the bath, this way, allows the user to stay, get in and get out the bath without any efforts.















### 2296

Adjustable aluminium bath anti-slip seat. Seat size: 32x34.











## 2297

U shaped aluminium bath anti-slip seat.





17,5 cm. 44 cm. 73 cm.

### 2294

Aluminium height adjustable shower bench with draining holes and anti-slip rubbers.







110 kg.







Aluminium adjustable stool to be used either in the shower or bathtub.

### 22931

Aluminium corner adjustable shower stool.





39x42x13 cm



No tools required.



### 2203

Swivel bath chair with wheels.



### 2299

Aluminium stool with soft swivel seat. Height adjustable and suction rubbers.







39x42x13 cm





22951

Round stool with handles. Height adjustable: 35.5-50.5 cm. Seat diameter: 32cm. No tools needed.







34x48x7 cm



Aluminium corner shower stool. Height adjustable: 43-53 cm. Seat dimensions: 36x40 cm.

### 2201

Aluminium height adjustable swivel chair with flip-up armrests and padded backrest and seat. Seat with six positions. No tools needed.













52x35x43 cm.

# Shower technical aids





Bathroom aids for people with reduced mobility or disability can remain seated during the bath or



### 2190

Aluminium height adjustable bath chair with backrest.

### 2191

Aluminium height adjustable bath stool.









61x12x43 cm. 2'3 kg.







50 cm. 64x12x40 cm.