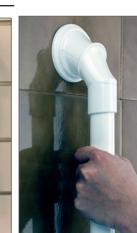

### **Bathroom Grab Rails**

Support products designed to improve user safety and help with mobility in a variety of tasks in the bathroom and around the home.

2179

Foldable steel grab rail with height

15,5 cm