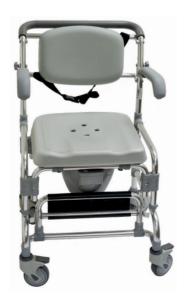

### 2208

Height adjustable commode chair with wheels, flip up armrests and footrest.

56 cm. 95x60x23 cm. 150 kg.

Aluminium commode chair with wheels and brakes on rear wheels.

Aluminium commode chair with wheels and brakes on

21691

rear wheels.

55 cm. 78x55x14 cm. 100 kg.