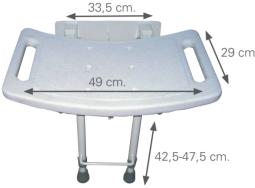

e bath chair with soft touch backrest and seat.







100 kg.

2291

Height adjustable bath stool with soft touch seat.









Aluminium foldable height adjustable bath chair.









52 cm. 52x78x21 cm 110 kg.



### 22981

Aluminium foldable bath chair with wheels, U shape ergonomic seat and flip up armrests and footrest. Wheels: 70 mm. Brakes on rear wheels.











60 cm. 107x51x25 cm. 90 kg.

6'0 kg.

# 21901

Deluxe aluminium shower chair with backrest and handles. Seat: 58x 36. Adjustable height. Max. Weight: 110 kg.









59 cm. 61x37x16 cm. 110 kg.





It is recommended that the installer values which screws to use when fixing the product. They will depend on the type of wall or the place where it is installed.

### 2188

Steel foldable wall mounted shower seat.









### 21881

Deluxe wall mounted shower seat with support legs. Height adjustable: 46-53 cm.









### 2185

Wall mounted U-shaped shower seat with support legs.





Deluxe wall mounted shower seat.

















### Rubber mats for bathtub and shower

Made to prevent possible falls in areas where there is a risk of slipping, providing safety to the user.

### 2400

Non-slip bath mat. 35x75 cm.



Non-slip bath mat. 40x104 cm.



# **Commode chairs**





Daily aids often used by those who are unable to cover the distance to the bathroom due to mobility problems. They can also be placed directly on the toilet.

### 2170

Chromed steel height adjustable and foldable commode chair.















### 2171

Aluminium height adjustable foldable commode chair with wheels.



49 cm.