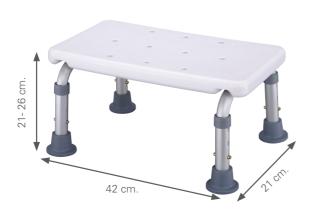

### 2294

Aluminium height adjustable shower bench with draining holes and anti-slip rubbers.

110 kg.

Aluminium adjustable stool to be used either in the shower or bathtub.